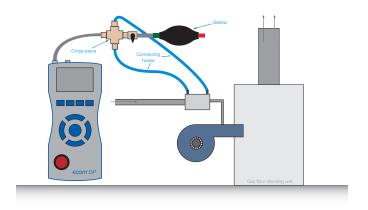

### **Flexible**

Parallel measurement possible thanks extension with 2<sup>nd</sup> sensor