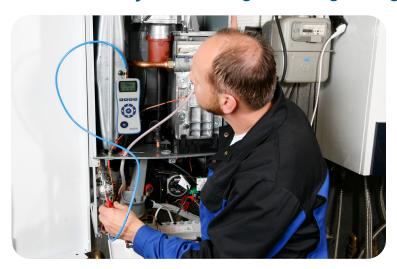

# MOBILE PRESSURE MEASUREMENT

Made in Germany

### For test and adjustment on gas heatings and gas burners

- Units switchable (mmHg, PSI, "H<sub>2</sub>O," Hg)
- Manual intermediate storage of measured value
- Adjustable damping
- Adjustable parameters for stabilization time, measuring time and testing
- Data storage and data logging using free PC software
- Also available with higher accuracy thanks to HQ sensors
- Basic equipment with one sensor 0-1500 hPa