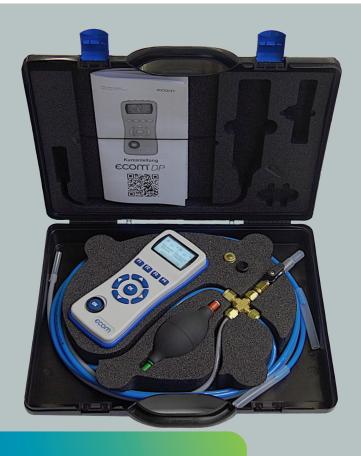

ecom-DP profi-set, the professional pressure testing set fitted in a practical case for small gas burners check

### For test and adjustment on gas heatings and gas burners

- Units switchable (mmHg, PSI, "H<sub>2</sub>O," Hg)
- Manual intermediate storage of measured value
- Adjustable damping
- Adjustable parameters for stabilization time, measuring time and testing
- Data storage and data logging using free PC software
- Also available with higher accuracy thanks to HQ sensors
- Basic equipment with one sensor 0-1500 hPa