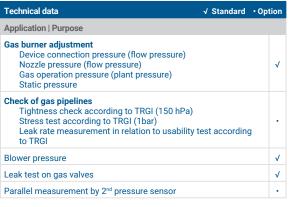

### For test and adjustment on gas heatings and gas burners

- Units switchable (mmHg, PSI, "H<sub>2</sub>O," Hg)
- Manual intermediate storage of measured value
- Adjustable damping
- Adjustable parameters for stabilization time, measuring time and testing
- Data storage and data logging using free PC software
- Also available with higher accuracy thanks to HQ sensors
- Basic equipment with one sensor 0-1500 hPa

| Measuring Range             | Resolution | Accuracy                           |   |
|-----------------------------|------------|------------------------------------|---|
| 01500 hPa                   | 0,1 hPa    | 3 % of reading                     | √ |
| 01500 hPa<br>with HQ-sensor | 0,1 hPa    | < 0,5 % of measure range end value |   |