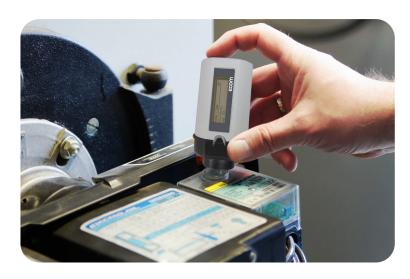

## Reading out of operating states and errors on digital burner controllers

Everyone experienced it, burner failure - what's next? Where to start and where to stop searching for the cause?

Fault diagnosis on digital burner controllers is no problem with the ecom readout head.

Important information is supplied by the burner as flashing codes on the reset button and can be read out with the ecom xRE.

The readout head can also be connected to an ecom flue gas analyser and to e.CLOUD by ecom.