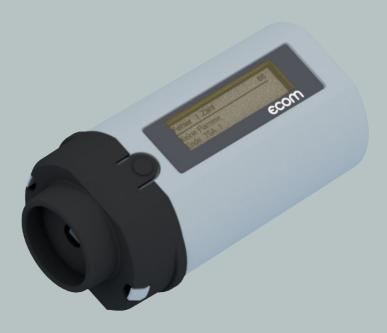

## Reading out of operating states and errors on digital burner controllers

Everyone experienced it, burner failure - what's next? Where to start and where to stop searching for the cause?

Fault diagnosis on digital burner controllers is no problem with the ecom readout head.

Important information is supplied by the burner as flashing codes on the reset button and can be read out with the ecom xRE.

The readout head can also be connected to an ecom flue gas analyser and to e.CLOUD by ecom.

## Automat DKO 972 / 22

Automatic detection of the burner controller type.

☆ 頭 ダ @ @ \* 2.3µA 231V

Display of the burner operating status.

\* 2.2µA 於 IS \* 1.2µA 於 MIN

Measurement of the flame signal and comparison with the minimum value.