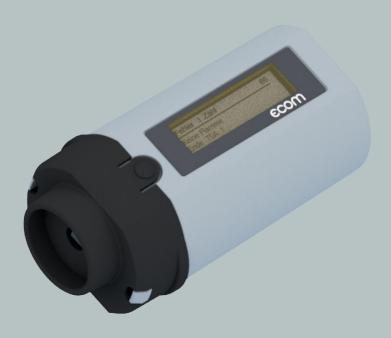

## Reading out of operating states and errors on digital burner controllers

Everyone experienced it, burner failure - what's next? Where to start and where to stop searching for the cause?

Fault diagnosis on digital burner controllers is no problem with the ecom readout head.

Important information is supplied by the burner as flashing codes on the reset button and can be read out with the ecom xRE.

The readout head can also be connected to an ecom flue gas analyser and to e.CLOUD by ecom.

## Automat DKO 972 / 22

Automatic detection of the burner controller type.

☆ 頭 ダ @ @ \* 2.3µA 231V

Display of the burner operating status.

\* 2.2µA 於 IS \* 1.2µA 於 MIN

Measurement of the flame signal and comparison with the minimum value.