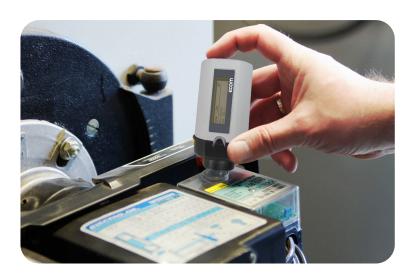

## Reading out of operating states and errors on digital burner controllers

Everyone experienced it, burner failure - what's next? Where to start and where to stop searching for the cause?

Fault diagnosis on digital burner controllers is no problem with the ecom readout head.

Important information is supplied by the burner as flashing codes on the reset button and can be read out with the ecom xRE.

The readout head can also be connected to an ecom flue gas analyser and to e.CLOUD by ecom.

## Automat DKO 972 / 22

Automatic detection of the burner controller type.

☆ 頭 ダ @ @ \* 2.3µA 231V

Display of the burner operating status.

\* 2.2µA 於 IS \* 1.2µA 於 MIN

Measurement of the flame signal and comparison with the minimum value.